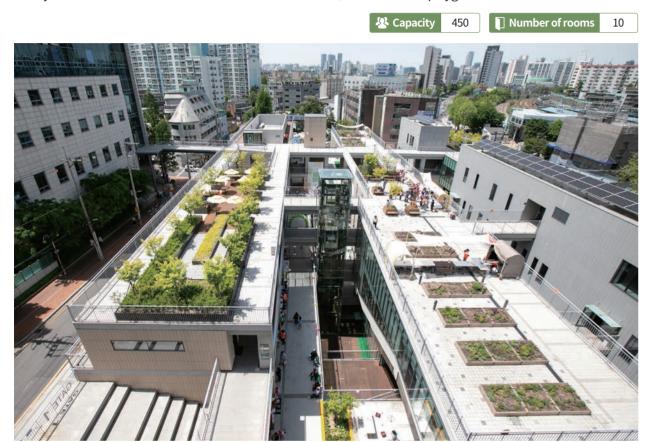

### **International Seon Center**

International Seon Center is a perfect place to experience Ganhwaseon, the origin of Korean spiritual culture. Featuring Seonwon, a templestay hall, Buddhist sanctum, and education center, this Buddhist facility offers a wide array of programs, including Ganhwaseon meditation, templestay, lectures, and Buddhist cooking, among others, all of which are designed to enable participants to better understand seon.

Capacity 70

Number of rooms 4

- 대한불교조계종 국제선센터
- Address 167, Mokdongdongro, Yangcheon-gu, Seoul
- **Telephone** 82-2-2650-2200
- Website http://www.seoncenter.or.kr
- Q Contact for Rental seoncenter@templestay.com / 82-2-2600-9020