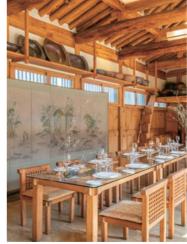

# Bongraeheon (Mayfield Hotel)

Bongraeheon is a restaurant that consists of six private rooms and two spacious halls. It is the ideal place to try traditional Korean royal court cuisine while enjoying all colors of the four seasons in the restaurant's wonderful natural surroundings.

014

Address 94, Banghwa-daero, Gangseo-gu, Seoul

**Telephone** 82-2-2600-9020

Website https://mayfield.co.kr/dining/bongraeheon.html

**Q Contact for Rental** bongraeheon@mayfield.co.kr / 82-2-2660-9020

Major