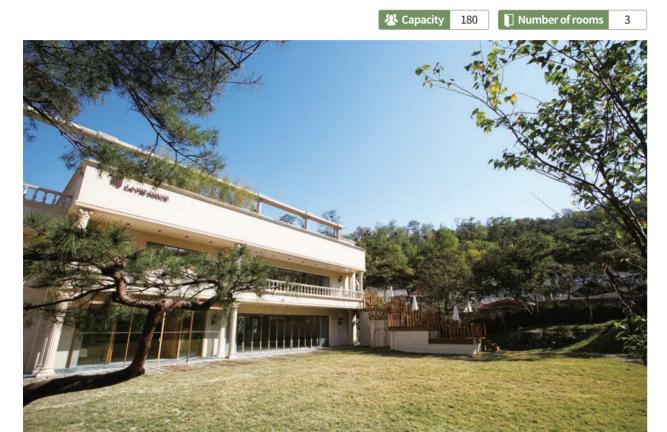

# Bongraeheon (Mayfield Hotel)

Bongraeheon is a restaurant that consists of six private rooms and two spacious halls. It is the ideal place to try traditional Korean royal court cuisine while enjoying all colors of the four seasons in the restaurant's wonderful natural surroundings.

014

Address 94, Banghwa-daero, Gangseo-gu, Seoul

**Telephone** 82-2-2600-9020

Website https://mayfield.co.kr/dining/bongraeheon.html

**Q Contact for Rental** bongraeheon@mayfield.co.kr / 82-2-2660-9020

Major

Judicial Research & Training Institute
Japan-Korea Parliamentarians' Union
International Exchange Promotion Association
Visits by foreign dignitaries

#### Meeting & Banquet Facilities

| Category           |                    |                            |           | Det       | ails                 |           |            |              |
|--------------------|--------------------|----------------------------|-----------|-----------|----------------------|-----------|------------|--------------|
|                    | Namo               | Location                   | Size(m²)  | Ceiling   | Capacity             |           |            | Presentation |
|                    | Name               | LOCALIOIT                  | Size(III) | Height(m) | Theater              | Classroom | Banquet    | Availability |
|                    | Mae Room           | annex 1F                   | -         | -         | -                    | -         | 6          | ×            |
|                    | Nan Room           | annex 1F                   | -         | -         | -                    | -         | 6          | ×            |
| Indoor Chasa       | Baek Room          | annex 1F                   | -         | -         | -                    | -         | 6          | ×            |
|                    | Song Room          | annex 1F                   | -         | -         | -                    | -         | 6          | ×            |
|                    | Kuk-juk Room       | annex 1F                   | -         | -         | -                    | -         | 12         | ×            |
|                    | Yeon-pung Room     | annex 1F                   | -         | -         | -                    | -         | 12         | ×            |
|                    | Special Room       | annex 1F                   | -         | -         | -                    | -         | 20         | ×            |
|                    | Hall               | annex 1F                   | -         | -         | -                    | -         | 32         | ×            |
|                    | Yes/No             |                            | Yes 🗸     | No No     | Name                 |           | -          |              |
| Outdoor Space      | PT<br>Availability |                            | -         |           | External<br>Catering | Allowe    | ed Not     | t Allowed    |
|                    | Alternative Space  |                            | Yes       | ] No      |                      |           |            |              |
| Contact for Rental | Website/Mail       | bongraeheon@mayfield.co.kr |           |           | Telephone            | 82        | -2-2660-90 | 20           |