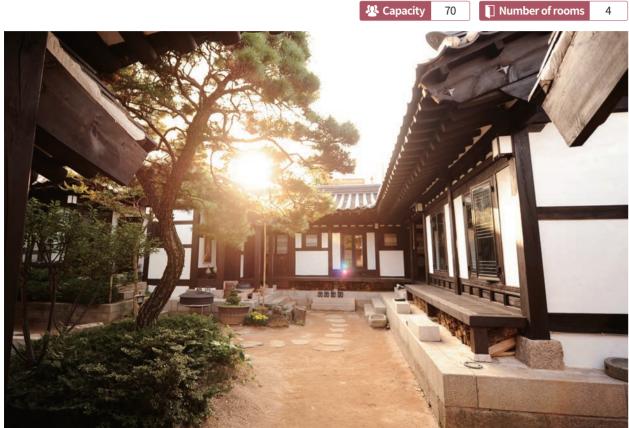

### **International Seon Center**

International Seon Center is a perfect place to experience Ganhwaseon, the origin of Korean spiritual culture. Featuring Seonwon, a templestay hall, Buddhist sanctum, and education center, this Buddhist facility offers a wide array of programs, including Ganhwaseon meditation, templestay, lectures, and Buddhist cooking, among others, all of which are designed to enable participants to better understand seon.

Capacity 70

Number of rooms 4

- 대한불교조계종 국제선센터
- Address 167, Mokdongdongro, Yangcheon-gu, Seoul
- **Telephone** 82-2-2650-2200
- Website http://www.seoncenter.or.kr
- Q Contact for Rental seoncenter@templestay.com / 82-2-2600-9020