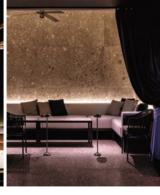

### **SKY31 Convention**

Located on the 31st floor of Lotte World Tower at a height of 145 meters, SKY31 Convention is a unique, premium convention center that overlooks Seokchon Lake and the Hangang River. The highest venue of its kind in Korea, it is close to hotels, shopping malls, and the Lotte Observatory and Lotte Aquarium, making it an ideal place to hold conferences and enjoy shopping and entertainment while staying overnight at the hotel nearby.