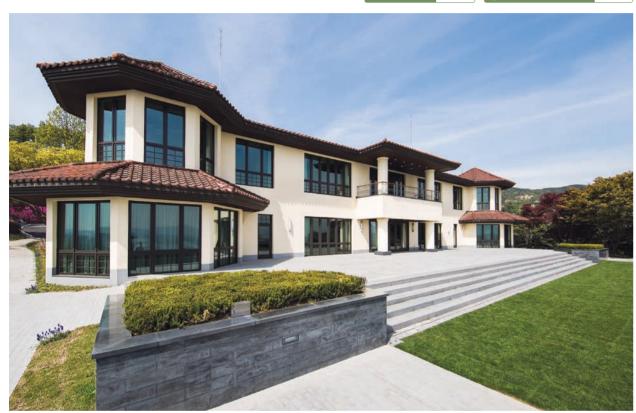

# Bongraeheon (Mayfield Hotel)

Bongraeheon is a restaurant that consists of six private rooms and two spacious halls. It is the ideal place to try traditional Korean royal court cuisine while enjoying all colors of the four seasons in the restaurant's wonderful natural surroundings.

014

Address 94, Banghwa-daero, Gangseo-gu, Seoul

**Telephone** 82-2-2600-9020

Website https://mayfield.co.kr/dining/bongraeheon.html

**Q Contact for Rental** bongraeheon@mayfield.co.kr / 82-2-2660-9020

Major