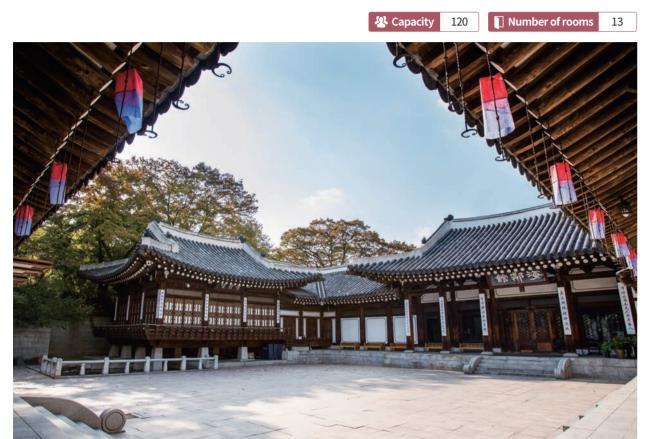

# Samcheonggak

Samcheonggak was originally built to serve as a banquet hall for high-ranking government officials and VIPs. Later, however, it was transformed into a traditional Korean cultural complex for Korean art exhibitions, performances, and education. It consists of six *hanok* buildings that are used as performance halls as well as Korean restaurants, cafés, two courtyards, and a walking trail.

Address 3, Daesagwan-ro, Seongbuk-gu, seoul

**Telephone** 82-2-765-3700

**@ Website** http://www.samcheonggak.or.kr

**Q** Contact for Rental 82-2-765-3700

Major Events 2022 Hosted banquets for the Ministry of Foreign Affairs, Korea Customs Service, Seoul city, Chinese Ambassador, etc.