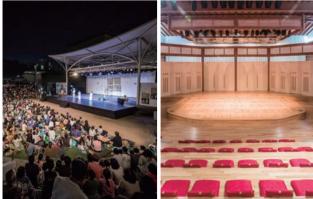

#### **Meeting & Banquet Facilities**

| Category           |                    |                         |           | Det       | ails                 |           |             |              |
|--------------------|--------------------|-------------------------|-----------|-----------|----------------------|-----------|-------------|--------------|
|                    | Name               | Location                | Size(m²)  | Ceiling   |                      | Capacity  |             | Presentation |
|                    | Name               | Location                | SIZE(III) | Height(m) | Theater              | Classroom | Banquet     | Availability |
|                    | Lobby              | 1F                      | 570       | 4         | -                    | -         | -           | -            |
| Indoor Space       | Auditorium         | 1F                      | 457       | 5         | 186                  | -         | -           | -            |
|                    | Eoullim<br>Room    | Children's<br>Museum 1F | 155       | 3         | -                    | 50        | -           | -            |
|                    | classroom          | Children's<br>Museum 1F | 113       | 3         | -                    | 50        | -           | -            |
|                    | Yes/No             | <b>✓</b>                | Yes       | No        | Name                 | Traditio  | nal Culture | Center       |
| Outdoor Space      | PT<br>Availability |                         | -         |           | External<br>Catering | ✓ Allowe  | ed Not      | Allowed      |
| 1                  | Alternative Space  |                         | Yes       | No        |                      |           |             |              |
| Contact for Rental | Website/Mail       |                         | -         |           | Telephone            | 82        | -2-3704-31  | 14           |