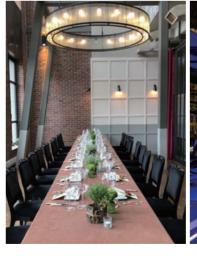

# Bongraeheon (Mayfield Hotel)

Bongraeheon is a restaurant that consists of six private rooms and two spacious halls. It is the ideal place to try traditional Korean royal court cuisine while enjoying all colors of the four seasons in the restaurant's wonderful natural surroundings.