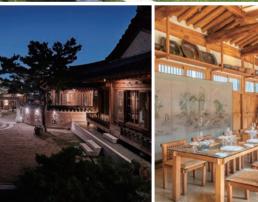

# Bongraeheon (Mayfield Hotel)

Bongraeheon is a restaurant that consists of six private rooms and two spacious halls. It is the ideal place to try traditional Korean royal court cuisine while enjoying all colors of the four seasons in the restaurant's wonderful natural surroundings.

014

Address 94, Banghwa-daero, Gangseo-gu, Seoul

**Telephone** 82-2-2600-9020

Website https://mayfield.co.kr/dining/bongraeheon.html

**Q Contact for Rental** bongraeheon@mayfield.co.kr / 82-2-2660-9020

Major

Judicial Research & Training Institute
Japan-Korea Parliamentarians' Union
International Exchange Promotion Association
Visits by foreign dignitaries