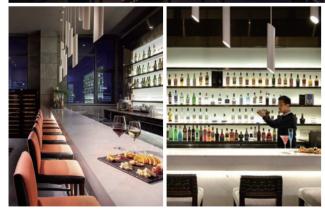

#### DINNING · ROOFTOP

- 132 **1** L7 Myeong-dong Rooftop Bar Floating
- 134 2 SMT HOUSE
- 136 3 Golden View Sky Garden (Golden Seoul HOTEL)
- 138 4 Sky Kingdom
- 140 **5** Mariposa
- 142 6 Market O Apgujeong
- 144 **7** All Day Fresh Kitchen Yeouido
- 146 **8** Space 0
- 148 **9** Le Style Restaurant&Bar
- 50 **10** Jardin d'Hiver Garden
- 152 **①** Conrad Seoul Hotel VVertigo Rooftop Bar
- 156 **13** Hotel Cappuccino Rooftop Bar