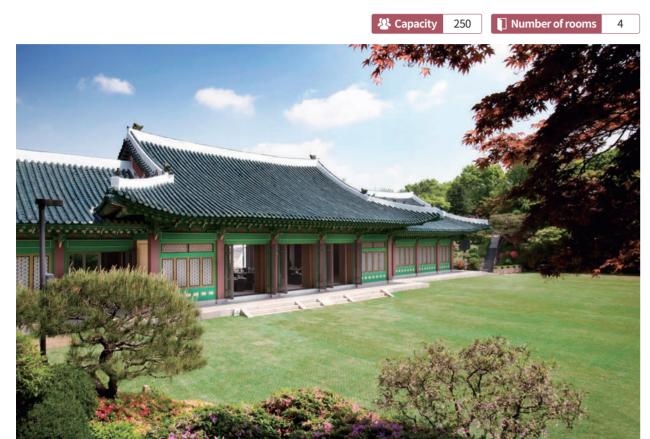

# Bongraeheon (Mayfield Hotel)

Bongraeheon is a restaurant that consists of six private rooms and two spacious halls. It is the ideal place to try traditional Korean royal court cuisine while enjoying all colors of the four seasons in the restaurant's wonderful natural surroundings.

014

Address 94, Banghwa-daero, Gangseo-gu, Seoul

**Telephone** 82-2-2600-9020

Website https://mayfield.co.kr/dining/bongraeheon.html

**Q Contact for Rental** bongraeheon@mayfield.co.kr / 82-2-2660-9020

Major