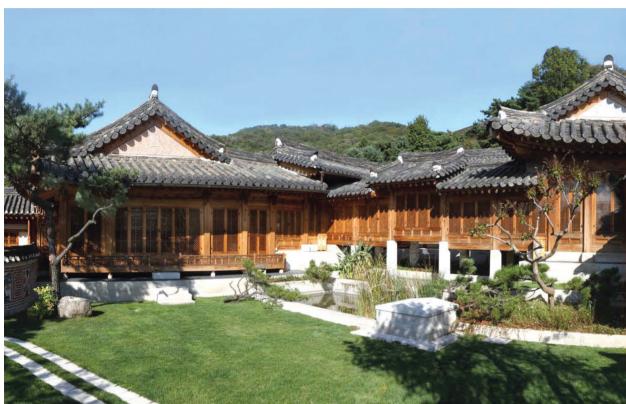

# Bongraeheon (Mayfield Hotel)

Bongraeheon is a restaurant that consists of six private rooms and two spacious halls. It is the ideal place to try traditional Korean royal court cuisine while enjoying all colors of the four seasons in the restaurant's wonderful natural surroundings.

014

Address 94, Banghwa-daero, Gangseo-gu, Seoul

**Telephone** 82-2-2600-9020

Website https://mayfield.co.kr/dining/bongraeheon.html

**Q Contact for Rental** bongraeheon@mayfield.co.kr / 82-2-2660-9020

Major

Judicial Research & Training Institute
Japan-Korea Parliamentarians' Union
International Exchange Promotion Association
Visits by foreign dignitaries