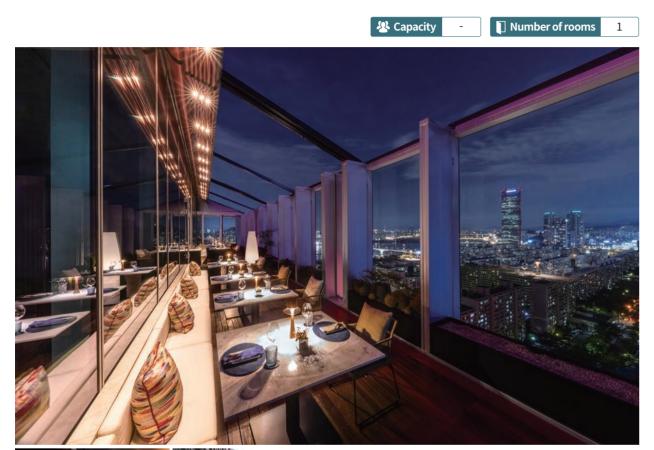

### **SKY31 Convention**

Located on the 31st floor of Lotte World Tower at a height of 145 meters, SKY31 Convention is a unique, premium convention center that overlooks Seokchon Lake and the Hangang River. The highest venue of its kind in Korea, it is close to hotels, shopping malls, and the Lotte Observatory and Lotte Aquarium, making it an ideal place to hold conferences and enjoy shopping and entertainment while staying overnight at the hotel nearby.

Number of rooms 4

Address 31F, LOTTE World Tower, 300, Olympic-ro, Songpa-gu, Seoul

**Telephone** 82-2-3213-9000~2

@ Website https://www.sky31convention.com Q Contact for Rental sky31convention@gmail.com /

82-2-3213-9000~2

**2021** Student-Parents Information Concert for the Academic Curriculum Revision

**2021** Public Technology Transfer Commercialization Roadshow

2022 Korea Energy Economics Institute 2021 Research Performance Presentation
2022 The 45th The Korean Society of Abdominal Radiology Congress & General Meeting