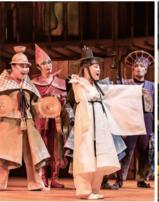

# Samcheonggak

Samcheonggak was originally built to serve as a banquet hall for high-ranking government officials and VIPs. Later, however, it was transformed into a traditional Korean cultural complex for Korean art exhibitions, performances, and education. It consists of six *hanok* buildings that are used as performance halls as well as Korean restaurants, cafés, two courtyards, and a walking trail.