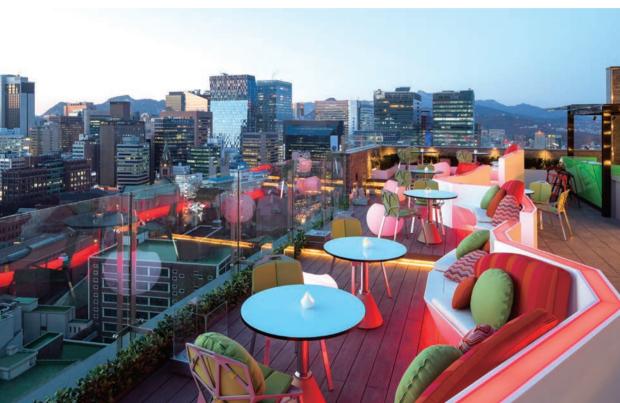

i<br>☐ Pickup |            |                     |                       |                |                   |               |  |
| Other<br>Services        | Assorted<br>Services      | ✓ Sourve<br>✓ In-hous |            | ✓ In-house D  Other | ocent                 | ✓ In-house Ent | ertainment        |               |  |
|                          | Available<br>for Rental   | ✓ Laptop<br>✓ Beam I  |            | ✓ Filming De        | evices  Lighting      |                |                   |               |  |

SEOUL MICE UNIQUE VENUES 2022-2023

### Le Style Restaurant&Bar

This is Le Style Restaurant & Bar, located on the 21st floor of the ibis Style Ambassador Seoul Myeongdong Hotel. It is a stylish rooftop bar with a panoramic view of the Myeongdong skyline and Namsan Tower.







ibis styles

**Address** 302, Samil-daero, Jung-gu, Seoul

**Telephone** 82-2-6020-8888

Website https://www.ambatel.com/ibisstyles/myeongdong

Q Contact for Rental stylemfb3@ambatel.com / 82-2-6620-8888

Major Events Various government events, corporate events, symposium, conference, congress, small meetings and events

**Meeting & Banquet Facilities** 

| Category           |                        | Details   |          |           |                      |           |             |              |  |  |  |  |
|--------------------|------------------------|-----------|----------|-----------|----------------------|-----------|-------------|--------------|--|--|--|--|
|                    | Name                   | Location  | Size(m²) | Ceiling   |                      | Capacity  |