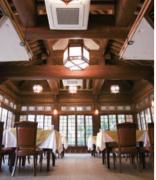

# Bongraeheon (Mayfield Hotel)

Bongraeheon is a restaurant that consists of six private rooms and two spacious halls. It is the ideal place to try traditional Korean royal court cuisine while enjoying all colors of the four seasons in the restaurant's wonderful natural surroundings.