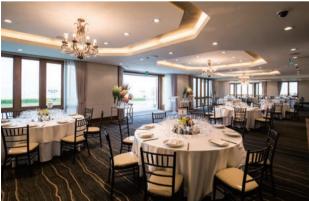

# Samcheonggak

Samcheonggak was originally built to serve as a banquet hall for high-ranking government officials and VIPs. Later, however, it was transformed into a traditional Korean cultural complex for Korean art exhibitions, performances, and education. It consists of six *hanok* buildings that are used as performance halls as well as Korean restaurants, cafés, two courtyards, and a walking trail.

Address 3, Daesagwan-ro, Seongbuk-gu, seoul

**Telephone** 82-2-765-3700

**@ Website** http://www.samcheonggak.or.kr

**Q** Contact for Rental 82-2-765-3700

Major Events 2022 Hosted banquets for the Ministry of Foreign Affairs, Korea Customs Service, Seoul city, Chinese Ambassador, etc.