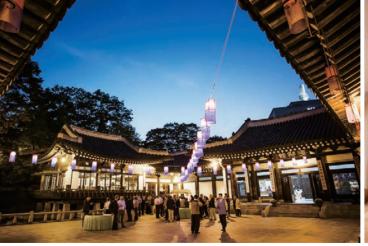

# Samcheonggak

Samcheonggak was originally built to serve as a banquet hall for high-ranking government officials and VIPs. Later, however, it was transformed into a traditional Korean cultural complex for Korean art exhibitions, performances, and education. It consists of six *hanok* buildings that are used as performance halls as well as Korean restaurants, cafés, two courtyards, and a walking trail.

Address 3, Daesagwan-ro, Seongbuk-gu, seoul

**Telephone** 82-2-765-3700

**@ Website** http://www.samcheonggak.or.kr

**Q** Contact for Rental 82-2-765-3700

Major Events 2022 Hosted banquets for the Ministry of Foreign Affairs, Korea Customs Service, Seoul city, Chinese Ambassador, etc.