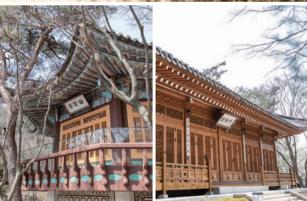

# Samcheonggak

Samcheonggak was originally built to serve as a banquet hall for high-ranking government officials and VIPs. Later, however, it was transformed into a traditional Korean cultural complex for Korean art exhibitions, performances, and education. It consists of six *hanok* buildings that are used as performance halls as well as Korean restaurants, cafés, two courtyards, and a walking trail.

Address 3, Daesagwan-ro, Seongbuk-gu, seoul

**Telephone** 82-2-765-3700

**@ Website** http://www.samcheonggak.or.kr

**Q** Contact for Rental 82-2-765-3700

Major Events 2022 Hosted banquets for the Ministry of Foreign Affairs, Korea Customs Service, Seoul city, Chinese Ambassador, etc.