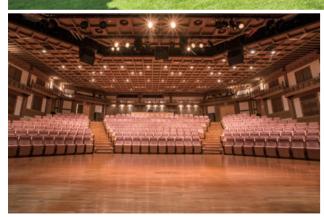

# Samcheonggak

Samcheonggak was originally built to serve as a banquet hall for high-ranking government officials and VIPs. Later, however, it was transformed into a traditional Korean cultural complex for Korean art exhibitions, performances, and education. It consists of six *hanok* buildings that are used as performance halls as well as Korean restaurants, cafés, two courtyards, and a walking trail.

Address 3, Daesagwan-ro, Seongbuk-gu, seoul

**Telephone** 82-2-765-3700

**@ Website** http://www.samcheonggak.or.kr

**Q** Contact for Rental 82-2-765-3700

Major Events 2022 Hosted banquets for the Ministry of Foreign Affairs, Korea Customs Service, Seoul city, Chinese Ambassador, etc.