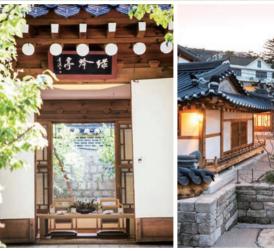

# Namsangol Hanok Village

Namsangol Hanok Village preserves the scenery and atmosphere of Namsangol at the end of the Joseon period. It a major tourist attraction of Seoul that, every year, is visited by over 1.5 million people from Korea and all over the world and home to the Seoul Namsan Kukakdang performance hall.

# Rakkojae, Rakkojae Culture Lounge

Nestled in Bukchon, Rokkojae is a 130-year-old hanok that has been turned into a hotel. It is a place where you can enjoy traditional Korean cuisine as well as diverse programs, including wearing court hanbok, conducting Korean tea ceremonies, tasting Korean wine, and playing the gayageum.