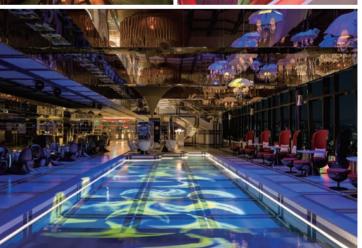

### **SKY31 Convention**

Located on the 31st floor of Lotte World Tower at a height of 145 meters, SKY31 Convention is a unique, premium convention center that overlooks Seokchon Lake and the Hangang River. The highest venue of its kind in Korea, it is close to hotels, shopping malls, and the Lotte Observatory and Lotte Aquarium, making it an ideal place to hold conferences and enjoy shopping and entertainment while staying overnight at the hotel nearby.