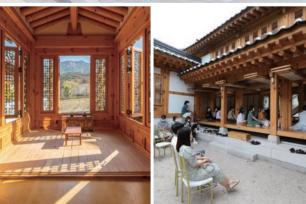

# Rakkojae, Rakkojae Culture Lounge

Nestled in Bukchon, Rokkojae is a 130-year-old hanok that has been turned into a hotel. It is a place where you can enjoy traditional Korean cuisine as well as diverse programs, including wearing court hanbok, conducting Korean tea ceremonies, tasting Korean wine, and playing the gayageum.