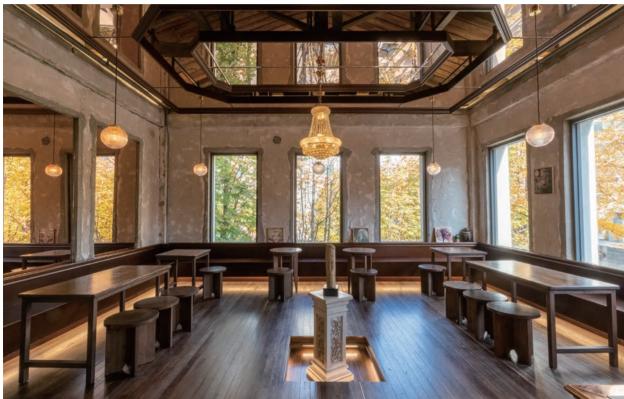

# Samcheonggak

Samcheonggak was originally built to serve as a banquet hall for high-ranking government officials and VIPs. Later, however, it was transformed into a traditional Korean cultural complex for Korean art exhibitions, performances, and education. It consists of six *hanok* buildings that are used as performance halls as well as Korean restaurants, cafés, two courtyards, and a walking trail.