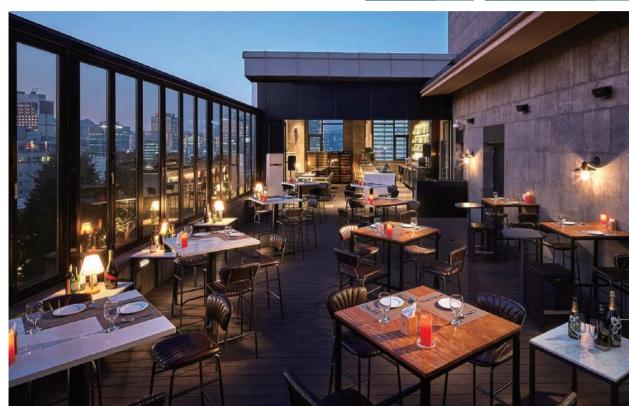

#### DINNING · ROOFTOP

- 132 **1** L7 Myeong-dong Rooftop Bar Floating
- 134 2 SMT HOUSE
- 136 3 Golden View Sky Garden (Golden Seoul HOTEL)
- 138 4 Sky Kingdom
- 140 **5** Mariposa
- 142 6 Market O Apgujeong
- 144 **7** All Day Fresh Kitchen Yeouido
- 146 **8** Space 0
- 148 **9** Le Style Restaurant&Bar
- 50 **10** Jardin d'Hiver Garden
- 152 **①** Conrad Seoul Hotel VVertigo Rooftop Bar
- 156 **13** Hotel Cappuccino Rooftop Bar