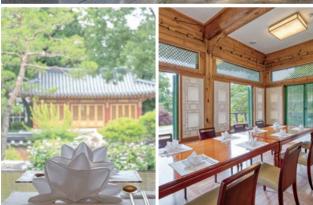

# Bongraeheon (Mayfield Hotel)

Bongraeheon is a restaurant that consists of six private rooms and two spacious halls. It is the ideal place to try traditional Korean royal court cuisine while enjoying all colors of the four seasons in the restaurant's wonderful natural surroundings.

014

Address 94, Banghwa-daero, Gangseo-gu, Seoul

**Telephone** 82-2-2600-9020

Website https://mayfield.co.kr/dining/bongraeheon.html

**Q Contact for Rental** bongraeheon@mayfield.co.kr / 82-2-2660-9020

Major