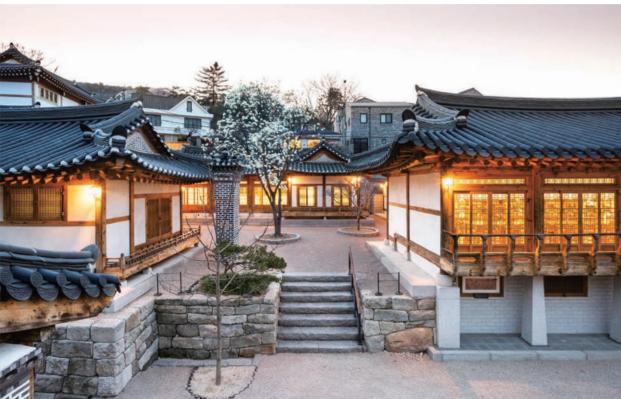

### Mugyewon

Mugyewon is a modern cultural heritage property that figures prominently in the memories and nostalgia of many Seoulites. The Anchae, Sarangchae, and Hangnangchae buildings are ideal for seminars, lectures, and meetings, and the front and rear courtyards are prefect for diverse traditional Korean art and culture events.

Number of rooms

**Q Address** 2, Changuimun-ro 5ga-gil, Jongno-gu, Seoul

**Telephone** 82-2-379-7131~2

Website https://www.jfac.or.kr/site/main/content/moogw01

**Q** Contact for Rental goals 629@jfac.or.kr / 82-2-379-7131

2021 Special 70th Anniversary Collection Exhibition of National Gugak Center

2021 ROK-UN Youth Forum on Disarmament & Non-Proliferation by the Ministry of Foreign Affairs 2021 Selected as <2021 Seoul Future Heritage> by Seoul Future Heritage Preservation Committee 2021 Mugyewon Special Exhibition <Korea's Beauty, 美>