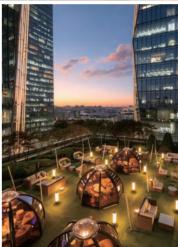

#### **Meeting & Banquet Facilities**

| Category           |                    |          |           | Det       | ails                 |                         |            |                           |
|--------------------|--------------------|----------|-----------|-----------|----------------------|-------------------------|------------|---------------------------|
|                    | Name               | Location | Size(m²)  | Ceiling   |                      | Capacity                |            | Presentation Availability |
|                    | Name               | Location | Size(III) | Height(m) | Theater              | Classroom               | Banquet    |                           |
| In door Cross      | Main hall          | 1F       | 400       | 9         | 400                  | 300                     | 200        | 0                         |
| Indoor Space       | Individual<br>Room | 2F       | 187       | 2.2       | -                    | 6                       | -          | 0                         |
|                    | Individual<br>Room | 3F       | 82        | 2.2       | -                    | 6                       | -          | ×                         |
|                    | Yes/No             |          | Yes 🗸     | No        | Name                 |                         | -          |                           |
| Outdoor Space      | PT<br>Availability |          | $\circ$   |           | External<br>Catering | ☐ Allowed ☐ Not Allowed |            | Allowed                   |
|                    | Alternative Space  |          | Yes       | ] No      |                      |                         |            |                           |
| Contact for Rental | Website/Mail       |          | -         |           | Telephone            | 82                      | -2-2236-62 | 43                        |